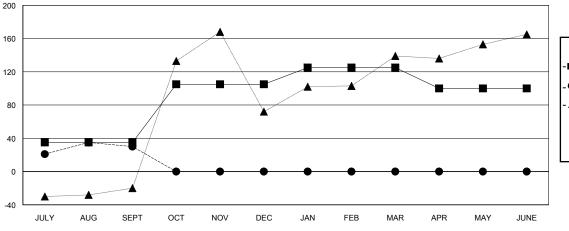

## LOCATION INDIA

**GMT CA** 

| Clubs                 |               |           |               | Members               |                           |                         |                                              |
|-----------------------|---------------|-----------|---------------|-----------------------|---------------------------|-------------------------|----------------------------------------------|
| RESULTS FOR 2017-2018 |               |           |               | RESULTS FOR 2017-2018 |                           |                         |                                              |
| QUARTER               | NEW CLUB GOAL | NEW CLUBS | DROPPED CLUBS | QUARTER               | MEMBER GROWTH NET<br>GOAL | MEMBER GROWTH<br>ACTUAL | DROPPED MEMBERS ACTUAL (including transfers) |
| JULY/AUG/SEPT         | 3             | 8         | 0             | JULY/AUG/SEPT         | 35                        | 204                     | 174                                          |
| OCT/NOV/DEC           | 1             | 0         | 0             | OCT/NOV/DEC           | 70                        | 0                       | 0                                            |
| JAN/FEB/MAR           | 1             | 0         | 0             | JAN/FEB/MAR           | 20                        | 0                       | 0                                            |
| APR/MAY/JUNE          | 0             | 0         | 0             | APR/MAY/JUNE          | -25                       | 0                       | 0                                            |

#### GOALS AND ACTUAL MEMBERS CUMULATIVE

| DROPPED CLUBS: 0 |     |  |  |
|------------------|-----|--|--|
| DROPPED MEMBERS  |     |  |  |
| DECEASED         | 2   |  |  |
| CLUB CANCELLED   | 0   |  |  |
| OTHER            | 172 |  |  |
| TOTAL            | 174 |  |  |