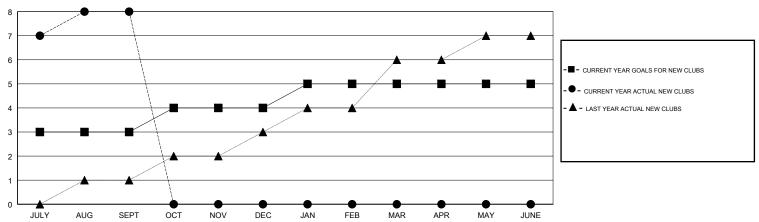

## LOCATION INDIA

**GMT CA** 

| Clubs                 |               |           |               | Members               |                           |                         |                                              |
|-----------------------|---------------|-----------|---------------|-----------------------|---------------------------|-------------------------|----------------------------------------------|
| RESULTS FOR 2017-2018 |               |           |               | RESULTS FOR 2017-2018 |                           |                         |                                              |
| QUARTER               | NEW CLUB GOAL | NEW CLUBS | DROPPED CLUBS | QUARTER               | MEMBER GROWTH NET<br>GOAL | MEMBER GROWTH<br>ACTUAL | DROPPED MEMBERS ACTUAL (including transfers) |
| JULY/AUG/SEPT         | 3             | 8         | 0             | JULY/AUG/SEPT         | 35                        | 204                     | 174                                          |
| OCT/NOV/DEC           | 1             | 0         | 0             | OCT/NOV/DEC           | 70                        | 0                       | 0                                            |
| JAN/FEB/MAR           | 1             | 0         | 0             | JAN/FEB/MAR           | 20                        | 0                       | 0                                            |
| APR/MAY/JUNE          | 0             | 0         | 0             | APR/MAY/JUNE          | -25                       | 0                       | 0                                            |

#### GOALS AND ACTUAL NEW CLUBS CUMULATIVE